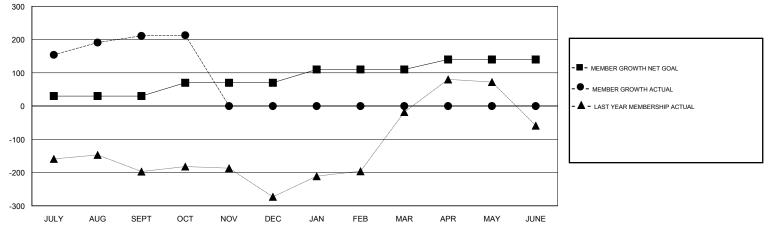

## District 321B1

Results as of: 10/31/2018

| GMT: ANIL TULSYAN |               |           | LOCATION INDIA |               |                           |                         | GMT CA                                             |  |
|-------------------|---------------|-----------|----------------|---------------|---------------------------|-------------------------|----------------------------------------------------|--|
|                   | Club          | s         |                | Members       |                           |                         |                                                    |  |
|                   | RESULTS FOR   | 2018-2019 |                |               | RESULTS FOR 2018-2019     |                         |                                                    |  |
| QUARTER           | NEW CLUB GOAL | NEW CLUBS | DROPPED CLUBS  | QUARTER       | MEMBER GROWTH NET<br>GOAL | MEMBER GROWTH<br>ACTUAL | DROPPED<br>MEMBERS ACTUAL<br>(including transfers) |  |
| JULY/AUG/SEPT     | 1             | 9         | 0              | JULY/AUG/SEPT | 30                        | 301                     | 54                                                 |  |
| OCT/NOV/DEC       | 1             | 0         | 0              | OCT/NOV/DEC   | 40                        | 11                      | 8                                                  |  |
| JAN/FEB/MAR       | 1             | 0         | 0              | JAN/FEB/MAR   | 40                        | 0                       | 0                                                  |  |
| APR/MAY/JUNE      | 1             | 0         | 0              | APR/MAY/JUNE  | 30                        | 0                       | 0                                                  |  |