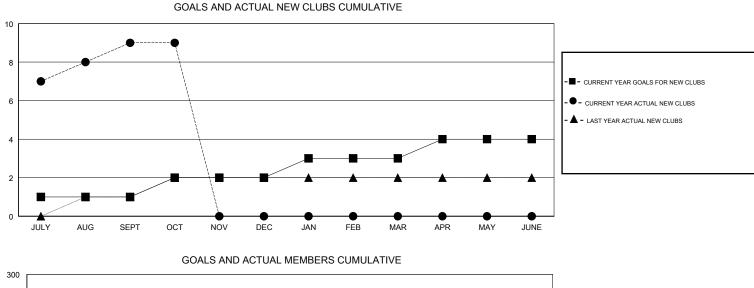

## District 321B1

Results as of: 10/31/2018

| GMT: ANIL TULSYAN |               |           | LOCATION INDIA |               |                           |                         | GMT CA                                             |  |
|-------------------|---------------|-----------|----------------|---------------|---------------------------|-------------------------|----------------------------------------------------|--|
|                   | Club          | s         |                | Members       |                           |                         |                                                    |  |
|                   | RESULTS FOR   | 2018-2019 |                |               | RESULTS FOR 2018-2019     |                         |                                                    |  |
| QUARTER           | NEW CLUB GOAL | NEW CLUBS | DROPPED CLUBS  | QUARTER       | MEMBER GROWTH NET<br>GOAL | MEMBER GROWTH<br>ACTUAL | DROPPED<br>MEMBERS ACTUAL<br>(including transfers) |  |
| JULY/AUG/SEPT     | 1             | 9         | 0              | JULY/AUG/SEPT | 30                        | 301                     | 54                                                 |  |
| OCT/NOV/DEC       | 1             | 0         | 0              | OCT/NOV/DEC   | 40                        | 11                      | 8                                                  |  |
| JAN/FEB/MAR       | 1             | 0         | 0              | JAN/FEB/MAR   | 40                        | 0                       | 0                                                  |  |
| APR/MAY/JUNE      | 1             | 0         | 0              | APR/MAY/JUNE  | 30                        | 0                       | 0                                                  |  |